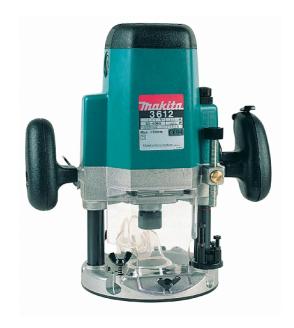

## 1/2" Plunge Router

| 3612                  |                        |
|-----------------------|------------------------|
| Collet Capacity       | 1/2 "                  |
| Max plunge capacity   | 60 mm                  |
| No load speed         | 22000 rpm              |
| Input wattage         | 1650 w                 |
| Vibration K factor    | 1.5 m/sec <sup>2</sup> |
| Noise sound pressure  | 84 dB(A)               |
| Noise K factor        | 3 dB(A)                |
| Base dimensions       | 160 mm                 |
| Net weight            | 5.8 kg                 |
| Vibration cutting MDF | 2.5 m/sec <sup>2</sup> |

STANDARD EQUIPMENT: 122256-6 Guide - Guide Base, 342428-9 Guides - Straight Guide, 415412-8 Vacuum Head Sets - Dust Nozzle

- Quick release depth adjustment
- 3-tier depth stop turret for pre-sets
- Dust extraction facility
- Electric brake
- Lock-off trigger